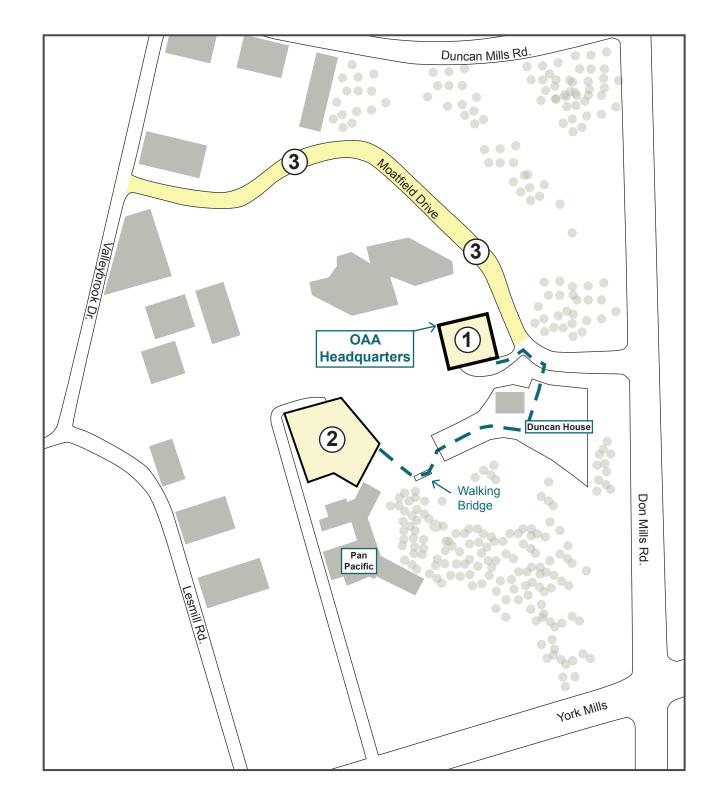

## Parking Arrangements for the Ontario Association of Architects (OAA)

The OAA is located at 111 Moatfield Drive (closest intersection Don Mills Rd. and York Mills).

If the OAA lot is full, additional parking is available in the North Parking Lot of the Pan Pacific Hotel.

Enter the Pan Pacific Hotel of the York Mills, follow the signs to the North Lot and park next to the tennis courts. Walk through the ravine trails to the OAA.

## PARKING LOCATION(S)

) Pan Pacific (pay + display)

2

Street Parking on Moatfield Dr. (After 5 PM, maxi. 3 hrs)

Ontario Association of Architects 111 Moatfield Drive Toronto ON M3B 3L6 (416) 449 - 6898 www.oaa.on.ca